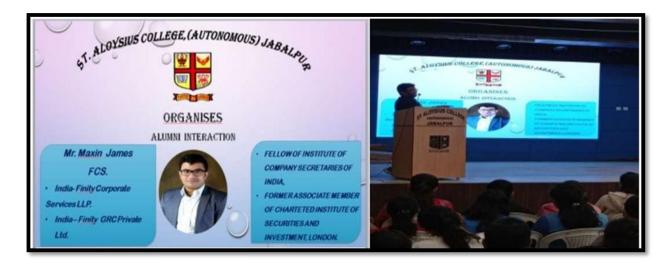

#### **ALUMNI INTERACTION SESSION**

The Department of Management in association with the Department of Mathematics organized a Session on "ALUMNI INTERACTION" whereby students are acquainted with the knowledge of starting the company and usage of software in management by introducing the analytical ways. The event took place on Friday i.e. 02/02/24 from 10:30 AM to 12:30 P.M. The course coordinator was Dr.Rashmi A. Patras and Dr. Akhilesh Pathak. Total no. of 125 students participated in the program. The Resource person CS Maxin James FCS speaker from Head of Compliance and Company Secretary of one of India's largest NBFCs, Muthoot Finance Ltd. He spoke about the Market Strategies and start-up funding of company.