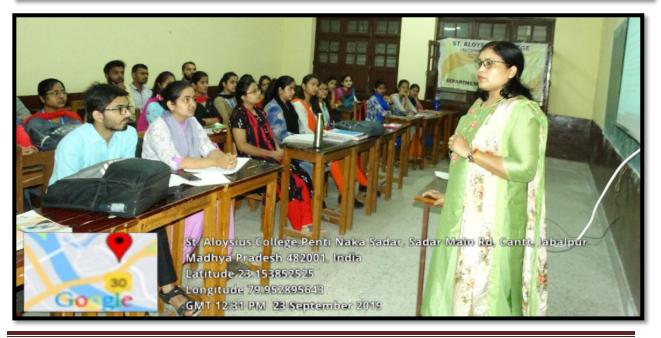

#### GUEST LECTURE ON APPLICATION OF OPERATIONAL RESEARCH

The Department of Mathematics organized a Guest Lecture on 23<sup>rd</sup> September '2019. Resource Person was Dr. Anita Benafar (Assistant Professor JEC). She is Alumni of batch 1999-2000 and she gave an expert talk on 'Application of Operations Research'. 35 students attended the same.

#### **Guest Lecture**

on

Application of Operations Research '.
23<sup>rd</sup> September '2019

Resource Person - Dr. Anita Benafar (Assistant Professor JEC)