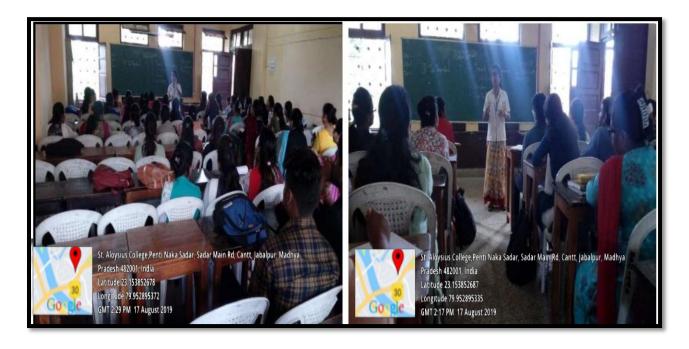

#### **GUEST LECTURE BY ALUMNI**

Department of Education had conducted guest lecture by Alumni Larniee George on 17 <sup>th</sup> August 2019 for Students. The objective of this lecture was to provide teaching experience, techniques, strategies and methods of teaching to students. The objective of this lecture was to provide teaching experience, techniques, strategies and methods of teaching for beginners students.

#### ALUMINA GUEST LECTURE

The Department of English organized a Guest Lecture for First Year Undergraduate students on Wednesday, 17<sup>th</sup> July 2019. The spokesperson was Ms. Kanika Shinde, who gave a lecture on the topic "Poetry and its Form". 43 BA 1st Year students participated in the guest lecture. The teacher in-charge was Dr. Neelanjana Pathak, Head, Department of English, St Aloysius College, Jabalpur.