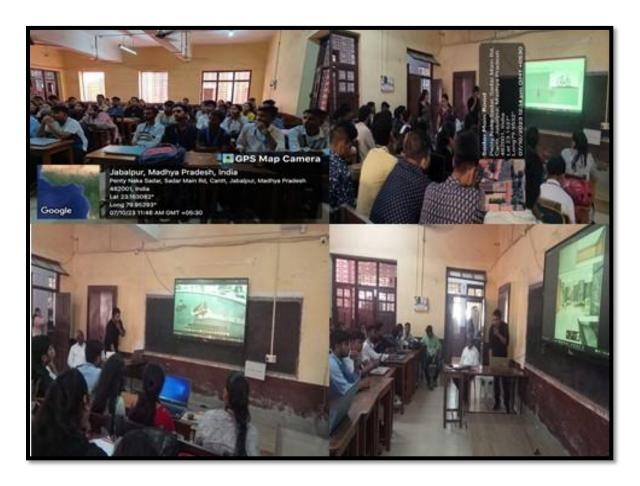

#### WORKSHOP ON GRAPHICS DESIGNING

On 7thOctober 2023, the Department of Economics organized one-day workshop on Graphics Designing in Advertisement as a part of add-on course 'Advertisement and Sales Promotion'. The workshop was conducted by Mr. Elbert Ambrose (Alumni of St. Aloysius' College), Director, Ambrose Satellite Services and Mr. Aryan Verma, Assistant Manager, Ambrose Satellite Services. The session was enriched by the practical application of use of Artificial Intelligence (AI) in web designing and the making of flipbook magazine. The students worked on the flipbook of the college premise. Around 87 students attended the workshop.