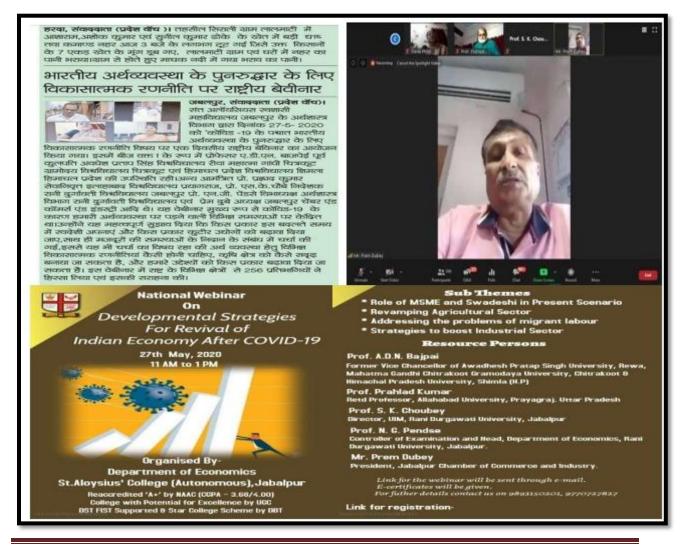

#### <u>ALUMNI AS A RESOURCE PERSON IN A NATIONAL SEMINAR</u>

The Department of Economics organized a national webinar on "Development Strategies for Revival of India Economy after COVID-19" which held on 27th May 2020. The Eminent Speakers were Prof. A.D.N Bajpai, Former Vice chancellor of A.P.S University Rewa, M.G Chitrakoot Gramodayaya University, Chitrakoot and H.P University, Shimla. Prof. Prahlad Kumar, Retd. M.G Chitrakoot Allahabad University, Pragraj, U.P, Prof. S.K. Choubey, Director University Institute of Management, R.D.V.V Jabalpur, Prof, N.G Pendse, Controller of Examination & Head, Department of Economics, R.D.V.V University, Jabalpur and Mr. Prem Dubey, (Alumni) President Jabalpur Chamber of Commerce & Industry Jabalpur. 357 Participants were there in this Webinar.