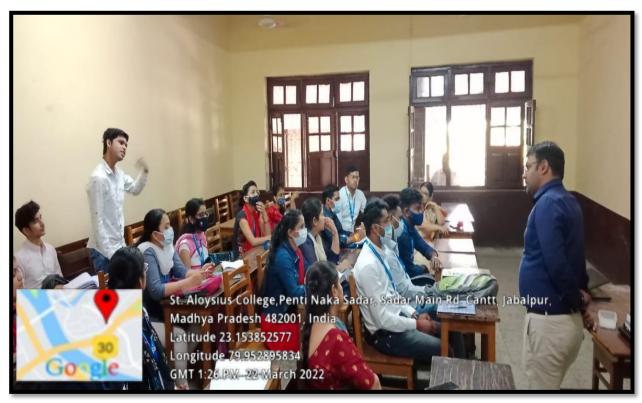

#### GUEST LECTURE ON GENERALIZED BARYCENTRIC COORDINATES

Department of Mathematics

Guest Lecture, 2021-22

A Guest lecture was organized for the Post Graduate students by the Department of Mathematics on 22<sup>nd</sup> March 2022. The Resource Person was Dr. Rishabh Tiwari Assistant Professor, Dept. of Mathematics and Computer Science, RDVV Jabalpur. He spoke on 'Generalized Barycentric Coordinates' and gave inputs on various aspects ranging from coordinate system to Barycentric coordinate system in n-dimension & its applications. Thirty four students benefitted from the same.