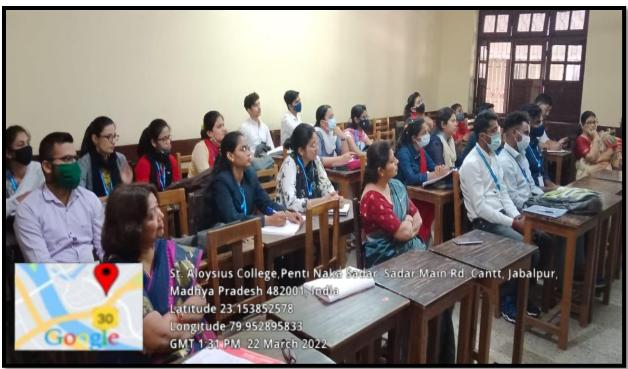

#### GUEST LECTURE ON GENERALIZED BARYCENTRIC COORDINATES

Department of Mathematics

Guest Lecture, 2021-22

A Guest lecture was organized for the Post Graduate students by the Department of Mathematics on 22<sup>nd</sup> March 2022. The Resource Person was Dr. Rishabh Tiwari Assistant Professor, Dept. of Mathematics and Computer Science, RDVV Jabalpur. He spoke on 'Generalized Barycentric Coordinates' and gave inputs on various aspects ranging from coordinate system to Barycentric coordinate system in n-dimension & its applications. Thirty four students benefitted from the same.

Department of Mathematics

Guest Lecture
22/3/2022
Generalized Barycentric Coordinates

By - Dr. Rishabh Tiwari

(AUTONOMOUS), JABALPUR(M.P.)
Reaccredited 'A+' Grade by NAAC (CGPA 3.68/4.00)
College with Potential for Excellence (CPE) by UGC DST-FIST Supported & Star College Scheme by DBT.