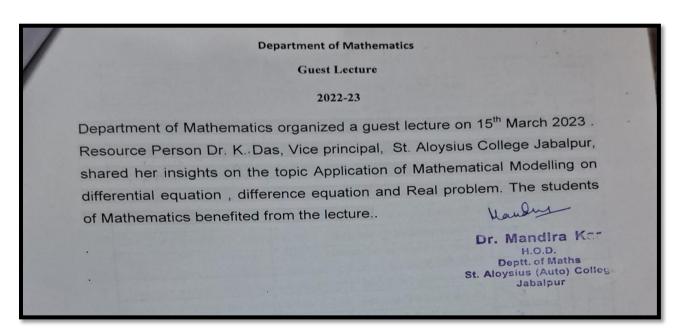

#### GUEST LECTURE ON GENERALIZED BARYCENTRIC COORDINATES

Department of Mathematics

Guest Lecture, 2021-22

A Guest lecture was organized for the Post Graduate students by the Department of Mathematics on 22<sup>nd</sup> March 2022. The Resource Person was Dr. Rishabh Tiwari Assistant Professor, Dept. of Mathematics and Computer Science, RDVV Jabalpur. He spoke on 'Generalized Barycentric Coordinates' and gave inputs on various aspects ranging from coordinate system to Barycentric coordinate system in n-dimension & its applications. Thirty four students benefitted from the same.