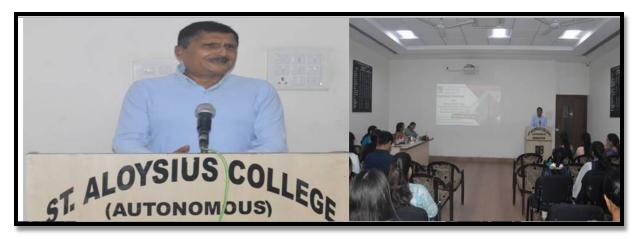

#### ALUMNI SERVED AS RESOURCE PERSON IN A NATIONAL SEMINAR

The Department of Economics organized a two-day National Seminar on "Prospectus of India towards Economic Integrity: Visualization of Vasudhaiva Kutumbakam" on  $21^{st}$  - $22^{nd}$  July 2023, sponsored by Indian Council of Social Science Research (ICSSR), New Delhi. The seminar constituted of four technical sessions divided into two days on various themes. The speaker of the Fourth Technical session was Mr. Prem Dubey (Chairman, Jabalpur Chamber of Commerce and Industry). The session was based on the Theme: "India's potential and its role in trade and investment within the G20" In this technical session 10 research papers were presented.