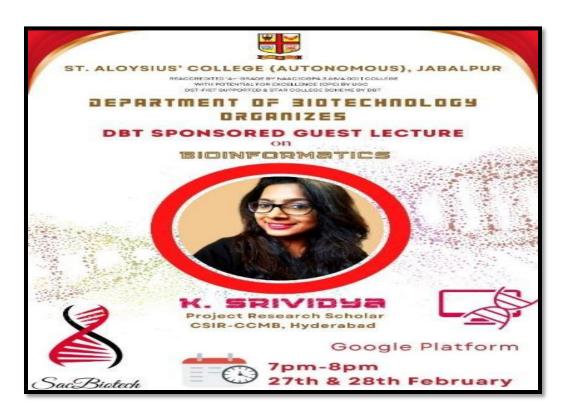

#### **EXPERT TALK ON BIOINFORMATICS**

Bioinformatics is an interdisciplinary field that develops methods and software tools for understanding biological data, in particular when the data sets are large and complex. Keeping in view the importance of these tools, the Department of Biotechnology organized a two day online expert talk on Bioinformatics on 27-28 February 2023 from 7:00pm-8:00pm. The distinguished speaker of the program was Ms. K.Srividya "Project Research scholar, CSIR. CCMB, Hyderabad. She enlightens the importance and utility of bioinformatics in genomics and genetics, particularly those areas of genomics involving large-scale DNA sequencing. She also discussed the creation and advancement of databases, algorithms, computational and statistical techniques and practical problems in analysis of biological data. The speaker gave a detailed explanation about BLAST, NCBI, Primer designing and its usage. She concluded that the ultimate goal of Bioinformatics is to uncover the wealth of biological information hidden in the mass of sequence, structure, literature and obtain a clear insight of the fundamental biology of the organisms and use this information to enhance the standard of life for mankind. About 50 students participated in the talk.