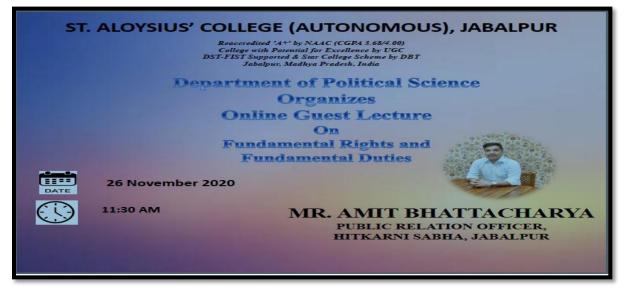

#### **AWARENESS PROGRAME**

A Online Guest Lecture on Fundamental Rights and Fundamental Duties was organized by the Department of Political Science on 26<sup>th</sup> November 2020. The Resource Person was Mr. Amit Bhattacharya, Public Relation Office, Hitkarni Sabha Jabalpur. The outcome of the lecture is that, the students have understood the importance and significance of invocation of Constitutional Morality to scrutinize the legislative act, government act or individual behaviour. At the same time students have been sensitized on the aspect of significance of 'duty' in one's life.