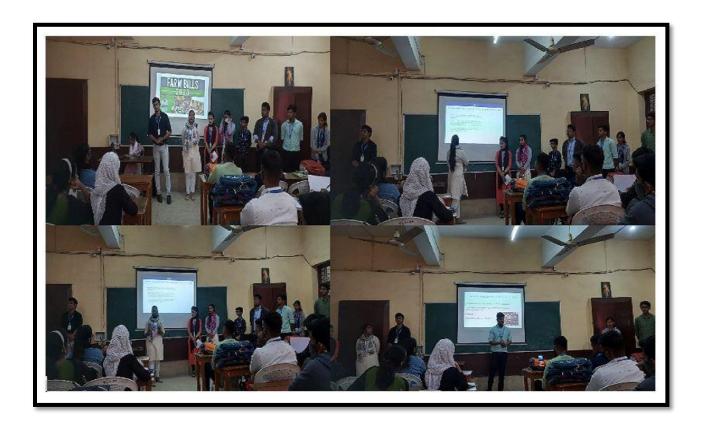

#### **GROUP DISCUSSION ON FARM BILL 2020**

The Department of Economics has organized a Group Discussion on the topic Farm Bill 2020 on 26<sup>th</sup> November 2021. The aim of the discussion was to provide knowledge on the farm bill and to keep them updated with current affairs. The discussion was started by and introduction which was given by Anurag Gautam, the farm bill consisted of three bills which were explained by Shubhra Jain Garhawal, Priyanshi Pandey and Rishika Bawariya respectively. The advantages and disadvantages were given by Mayur Vishwakarma and Ayush Singh. The parliamentary procedure of the farm bill was explained by Parag Singh Parihar, why the farmers protested? The answer to this question was given by Aradhana Daheriya at the end the conclusion was given by Pravarth Asaiya, the power point presentation was made by Aparna Toppo. The resource person Dr. Rohit Baliyani (Alumni Assistant Professor, Department of Economics, RDVV Jabalpur M.P) has given an input and concluded the session. This discussion helped these 10 students to learn about the farm bill and improved there speaking skills.