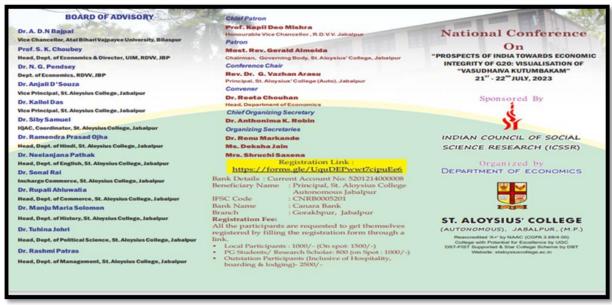

#### ALUMNI SERVED AS RESOURCE PERSON IN A NATIONAL SEMINAR

The Department of Economics organized a two-day National Seminar on "Prospectus of India towards Economic Integrity: Visualization of Vasudhaiva Kutumbakam" on  $21^{st}$  - $22^{nd}$  July 2023, sponsored by Indian Council of Social Science Research (ICSSR), New Delhi. The seminar constituted of four technical sessions divided into two days on various themes. The speaker of the Fourth Technical session was Mr. Prem Dubey (Chairman, Jabalpur Chamber of Commerce and Industry). The session was based on the Theme: "India's potential and its role in trade and investment within the G20" In this technical session 10 research papers were presented.