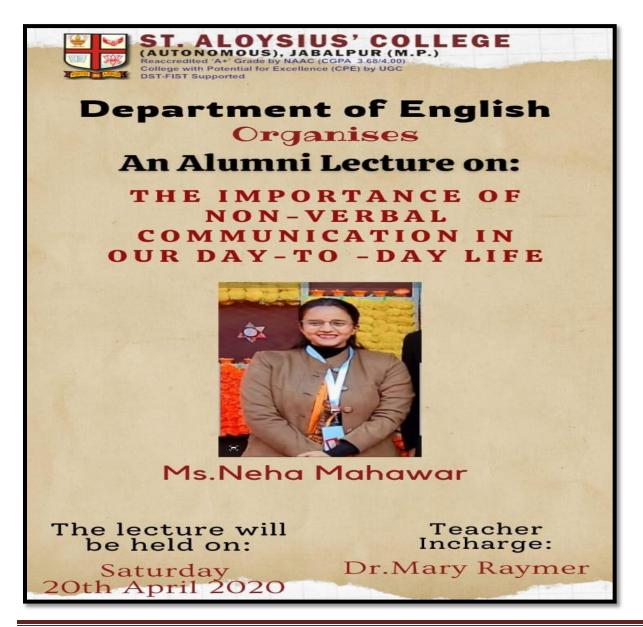

#### REPORT ON ALUMINA GUEST LECTURE

The Department of English organized an Alumina Guest Lecture for Undergraduate and Postgraduate students on Friday, 20<sup>th</sup> November 2020. The spokesperson was Ms. Neha Mahavar, who gave a lecture on the topic "Importance of Non-Verbal communication in our Day-to-Day life". 58 BA and MA students participated in the guest lecture. The teacher incharge was Dr. Mary Raymer.