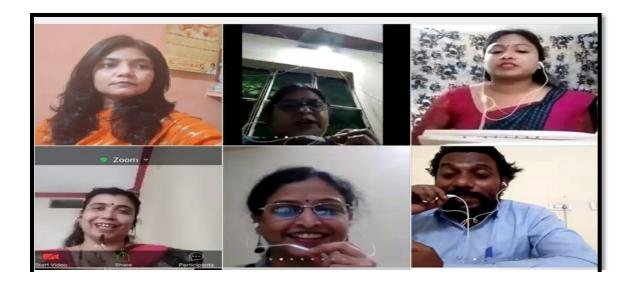

#### <u>ALUMNI AS A RESOURCE PERSON IN A NATIONAL SEMINAR</u>

The Department of Economics organized a national webinar on "Development Strategies for Revival of India Economy after COVID-19" which held on 27th May 2020. The Eminent Speakers were Prof. A.D.N Bajpai, Former Vice chancellor of A.P.S University Rewa, M.G Chitrakoot Gramodayaya University, Chitrakoot and H.P University, Shimla. Prof. Prahlad Kumar, Retd. M.G Chitrakoot Allahabad University, Pragraj, U.P, Prof. S.K. Choubey, Director University Institute of Management, R.D.V.V Jabalpur, Prof, N.G Pendse, Controller of Examination & Head, Department of Economics, R.D.V.V University, Jabalpur and Mr. Prem Dubey, (Alumni) President Jabalpur Chamber of Commerce & Industry Jabalpur. 357 Participants were there in this Webinar.