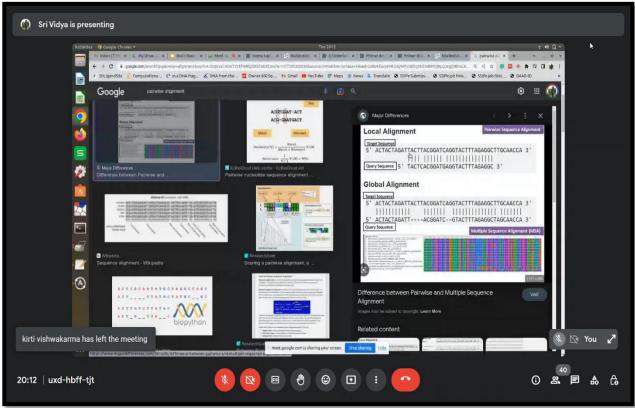

#### **EXPERT TALK ON BIOINFORMATICS**

Bioinformatics is an interdisciplinary field that develops methods and software tools for understanding biological data, in particular when the data sets are large and complex. Keeping in view the importance of these tools, the Department of Biotechnology organized a two day online expert talk on Bioinformatics on 27-28 February 2023 from 7:00pm-8:00pm. The distinguished speaker of the program was Ms. K.Srividya "Project Research scholar, CSIR. CCMB, Hyderabad. She enlightens the importance and utility of bioinformatics in genomics and genetics, particularly those areas of genomics involving large-scale DNA sequencing. She also discussed the creation and advancement of databases, algorithms, computational and statistical techniques and practical problems in analysis of biological data. The speaker gave a detailed explanation about BLAST, NCBI, Primer designing and its usage. She concluded that the ultimate goal of Bioinformatics is to uncover the wealth of biological information hidden in the mass of sequence, structure, literature and obtain a clear insight of the fundamental biology of the organisms and use this information to enhance the standard of life for mankind. About 50 students participated in the talk.