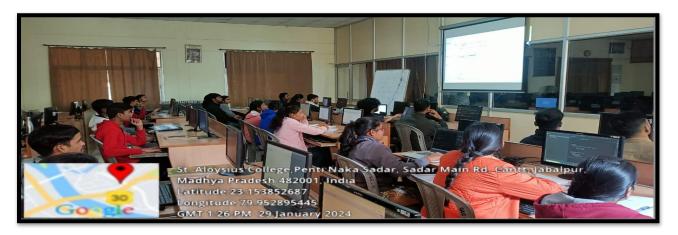

#### SKILL ENHANCEMENT PROGRAM

Department of Computer Science organized a 7 days online Skill Enhancement Program for college students about 'Hands on Flutter' from 29th January to 4th February 2024. The aim of this program was to make students familiar with the most market demanding programming language. They learnt about how to install and work on Flutter and its future perspective. Students were enlighten by the knowledge by Mr. Mohit Gadewal (Alumni), Thingworx Developer, Driven4 Ltd, Chinchwada, Pune, Maharashtra. Students were also engaging and had looked interested in the session. This program was conducted under the invigilation of Ms. Mala Das. 30 students registered for this program 27 students joined the class daily with curiosity of learn about the fun language Flutter. Many students raised quarries while learning and actively participated in the classes making it interactive and fun class. 7 days of classes leaded students to knowing some basics of flutter and igniting the fire for coding inside students. The teacher was well skilled and very friendly.