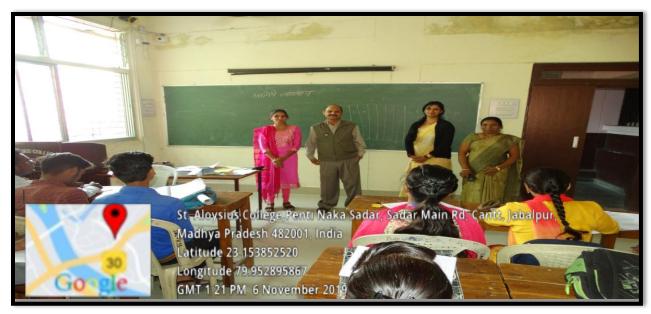

#### **GUEST LECTURE ON ADVERTISEMENT**

संत अलॉयसियस महाविद्यालय, जबलपुर के हिंदी विभाग द्वारा प्रमाणपत्र पाठ्यक्रम कार्यालय एवं जनसंचार कार्य विधि के अंतर्गत विज्ञापन विषय पर 06.11.2019 को अतिथि व्याख्यान आयोजित किया गया। इस अवसर पर विभाग की पूर्व छात्रा सुश्री पूनम गर्ग (एस.एस. एडवरटाइजिंग प्राइवेट लिमिटेड, गोल बाजार, जबलपुर) ने उपस्थित होकर "विज्ञापन" विषय पर व्याख्यान दिया। उन्होंने वर्तमान में चल रही विज्ञापन प्रणालियों, उनके महत्व, उनमें रोजगार की संभावनाएं आदि विषयों पर विस्तारपूर्वक विद्यार्थियों की जिज्ञासाओं का समाधान किया। इस व्याख्यान द्वारा विभाग के 22 विद्यार्थी लाभान्वित हुए।