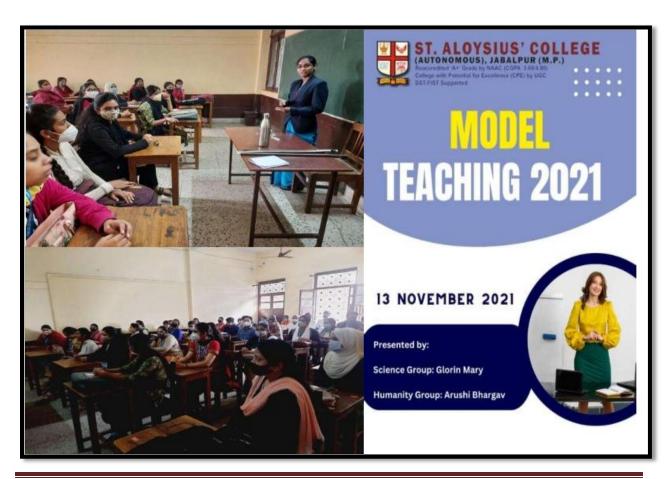

#### **GUEST LECTURE ON EFFECTIVE CLASSROOM TEACHING**

Department of Education had conducted Guest Lecture by the ex- students Glorin and Arushi Bhargav. on 13<sup>th</sup> November 2021 for science and humanities Students. The objective of this lecture was to provide teaching experience, techniques, strategies and methods of effective classroom teaching to beginners students. Total number of participants was 93. The objective of this lecture was to provide teaching experience, techniques, strategies and methods of effective classroom teaching to beginners students.