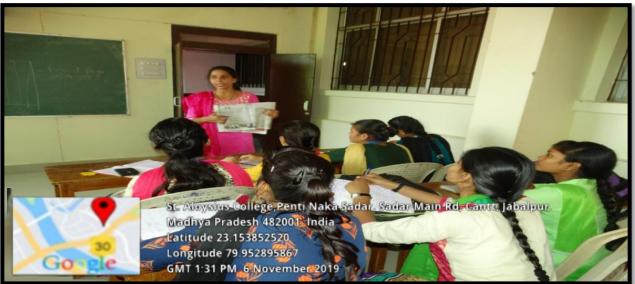

#### **GUEST LECTURE ON ADVERTISEMENT**

संत अलॉयसियस महाविद्यालय, जबलपुर के हिंदी विभाग द्वारा प्रमाणपत्र पाठ्यक्रम कार्यालय एवं जनसंचार कार्य विधि के अंतर्गत विज्ञापन विषय पर 06.11.2019 को अतिथि व्याख्यान आयोजित किया गया। इस अवसर पर विभाग की पूर्व छात्रा सुश्री पूनम गर्ग (एस.एस. एडवरटाइजिंग प्राइवेट लिमिटेड, गोल बाजार, जबलपुर) ने उपस्थित होकर "विज्ञापन" विषय पर व्याख्यान दिया। उन्होंने वर्तमान में चल रही विज्ञापन प्रणालियों, उनके महत्व, उनमें रोजगार की संभावनाएं आदि विषयों पर विस्तारपूर्वक विद्यार्थियों की जिज्ञासाओं का समाधान किया। इस व्याख्यान द्वारा विभाग के 22 विद्यार्थी लाभान्वित हुए।